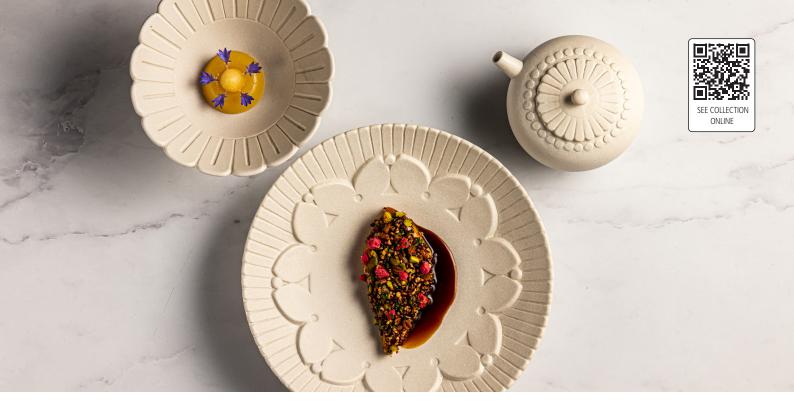

## THE NEXT LEVEL IN TOP DINING EXPERIENCE

Discover our latest collection, Earth; handmade in Indonesia. Each piece is a masterpiece of craftsmanship, made from high quality ceramic. The beautiful natural colors and graceful shapes are particularly suitable for small (side) dishes or appetizers. Thanks to the hard ceramic surface, there is no metal marking and therefore no scratches or stains are left behind.

EARTH FLOWER RAISED PLATE SAND RD19402 10,5 x 7,1 cm / per 6

EARTH FLOWER RAISED BOWL SAND RD19403 13,5 x 6,8 cm / per 6

EARTH FLOWER BOWL SAND RD19406 20 cm / per 4

EARTH FLOWER PLATE SAND RD19405 9 cm / per 12

EARTH FLOWER JUG SAND RD19401 8,4 cm 150 ml / per 8