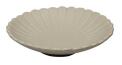

## THE NEXT LEVEL IN TOP DINING EXPERIENCE

Discover our latest collection, Earth; handmade in Indonesia. Each piece is a masterpiece of craftsmanship, made from high quality ceramic. The beautiful natural colors and graceful shapes are particularly suitable for small (side) dishes or appetizers. Thanks to the hard ceramic surface, there is no metal marking and therefore no scratches or stains are left behind.

EARTH FLOWER RAISED PLATE SAND RD19402 10,5 x 7,1 cm / per 6

EARTH FLOWER RAISED BOWL SAND RD19403 13,5 x 6,8 cm / per 6

EARTH FLOWER BOWL SAND RD19406 20 cm / per 4

EARTH FLOWER PLATE SAND RD19405 9 cm / per 12